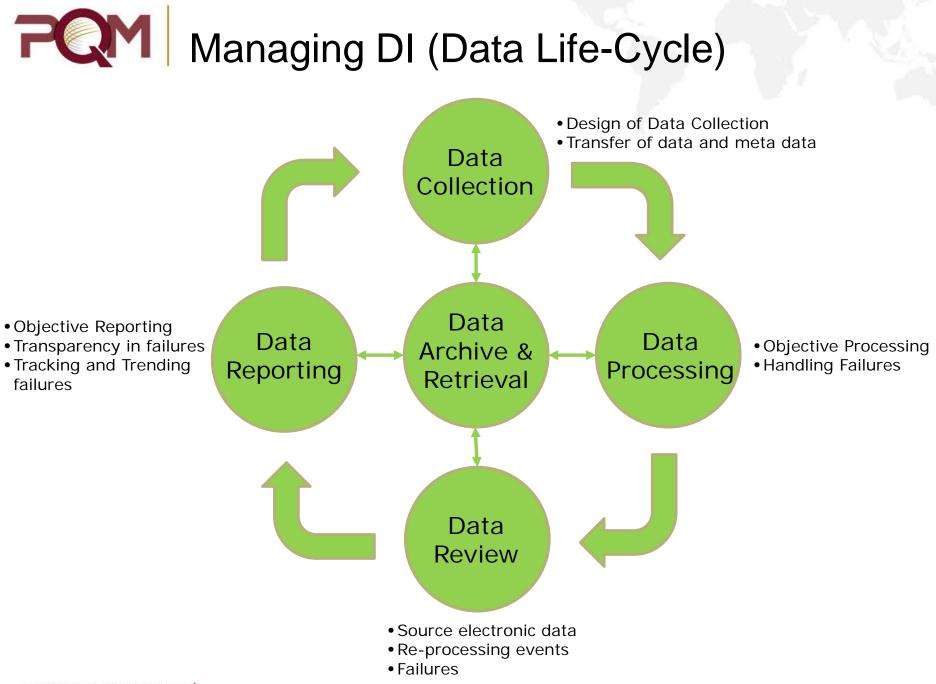

## Data Storage: Archiving & Retrieval

# Don't forget metadata Verify retrieval process Consider media lifespan Use validated systems

Paper Record

- Electronic:
  - o Offline

Online – Local or Cloud-based

## Data Deletion (Intentional/non-fraudulent)

- SOP required
- When periodically every quarter, every year, etc.
- What data need to be precise and accurate
- Verification process required
  - Was correct data deleted?
  - Was other data impacted or deleted?

## Data Deletion (Unintentional)

- SOP required for recovery and restoration
- Data restoration testing required
  - Multiple software
  - Multiple versions
  - o Hardware changes
- Can you rebuild the data?
  - Take nto account upgrade and compatibility challenges