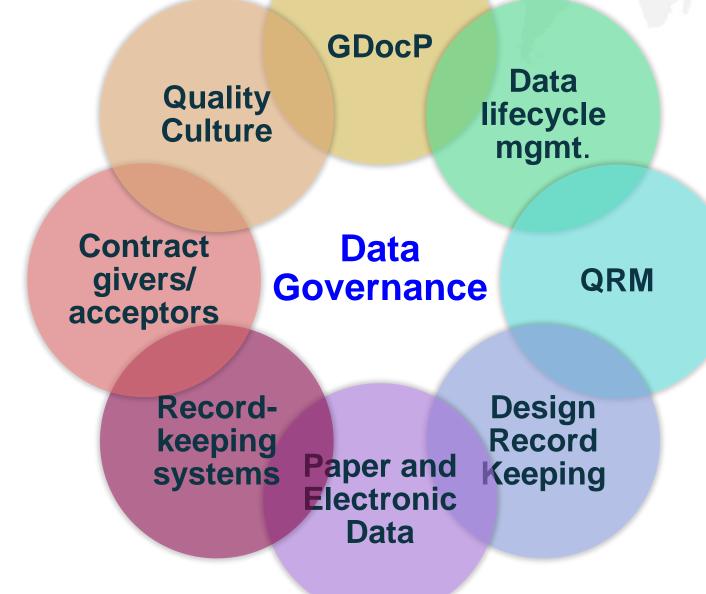

na

Promoting the Quality of Medicines ©2016. ALL RIGHTS RESERVED.

Source: https://www.pharmaceuticalonline.com/doc/ananalysis-of-fda-fydrug-gmp-warning-letters-0001



#### **Cost of Data Integrity Issues**

- Warning Letters, Consent Decrees, Notices of Concern, Loss of Regulatory Trust
- Import Embargos, Recalls and Seizure of Products
- Criminal Charges, Arrests and Court Trials
- Market share loss
- Drug shortage
- Patient Safety and Lives Can be Lost



B



а

е

n

S



#### Why is it so hard for organizations to get Data Integrity right?!



## The Culture of Data Integrity

- You can fix policies
- You can fix systems
- You can fix procedures
- Can you "Fix" people?
  - How do you change behavior
  - How do you create <u>CULTURE?</u>





#### **Driven by Senior Management**





T minipular I

Training in Good Data & Record Management

#### **All Personnel**

#### **New Hires**

#### Referesher

#### Self-auditing

Detection and Risk Mitigation

#### Follow GDRP

Should be Risk-based

Two-person verification



#### Leverage existing technologies; E.g. Implementing Process Analytical Technology (PAT) and other real-time measurements





## Designing and validating systems to assure data quality and reliability





#### **Driven by Senior Management**





ALCOA principles first coined by US FDA in 1980s



Promoting the Quality of Medicines | ©2016. ALL RIGHTS RESERVED.



#### Data Collection – ALCOA+ Principles

EMA 2010 GCPs guidelines on electronic data for clinical records



Promoting the Quality of Medicines ©2016. ALL RIGHTS RESERVED.



- Regulators e