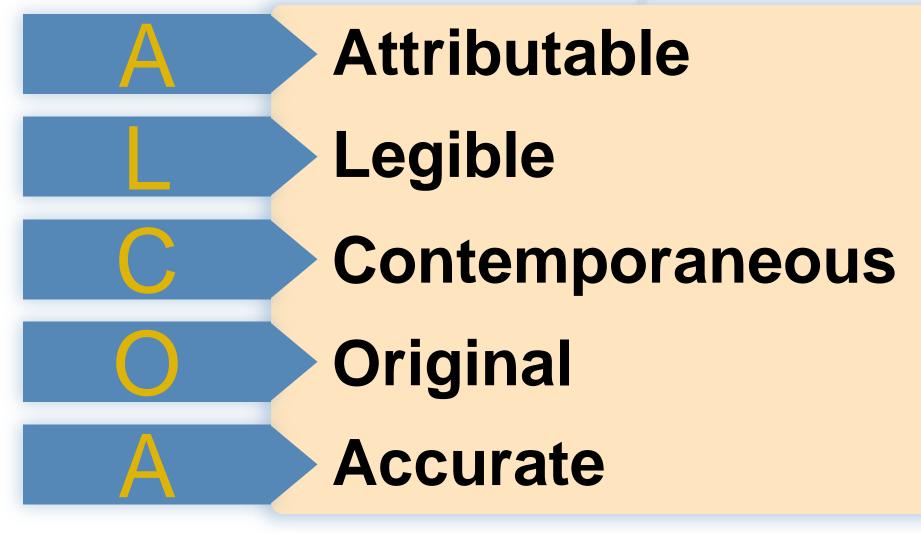

## **PQM** What is Data Integrity?

USFDA: The completeness, consistency, and accuracy of data. Complete, consistent, and accurate data should be attributable, legible, contemporaneously recorded, original or a true copy, and accurate.

## **P**CM Data Integrity is <u>Not</u> a New Requirement

ALCOA principles first coined by US FDA in 1980s

Promoting the Quality of Medicines 02016. ALL RIGHTS RESERVED.