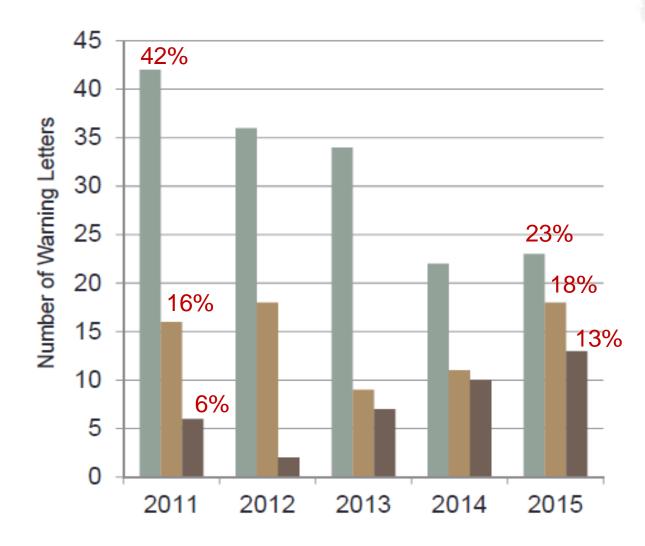

## Warning Letters Citing Data Integrity Issues

- Total CDER cGMP Warning Letters (Worldwide)
- CDER cGMP Warning Letters (Worldwide) Citing Data Integrity Issues
- CDER cGMP Warning Letters Citing Data Integrity Issues That Were the Result of an Inspection in India or China

Promoting the Quality of Medicines ©2016. ALL RIGHTS RESERVED.

Source: https://www.pharmaceuticalonline.com/doc/ananalysis-of-fda-fydrug-gmp-warning-letters-0001