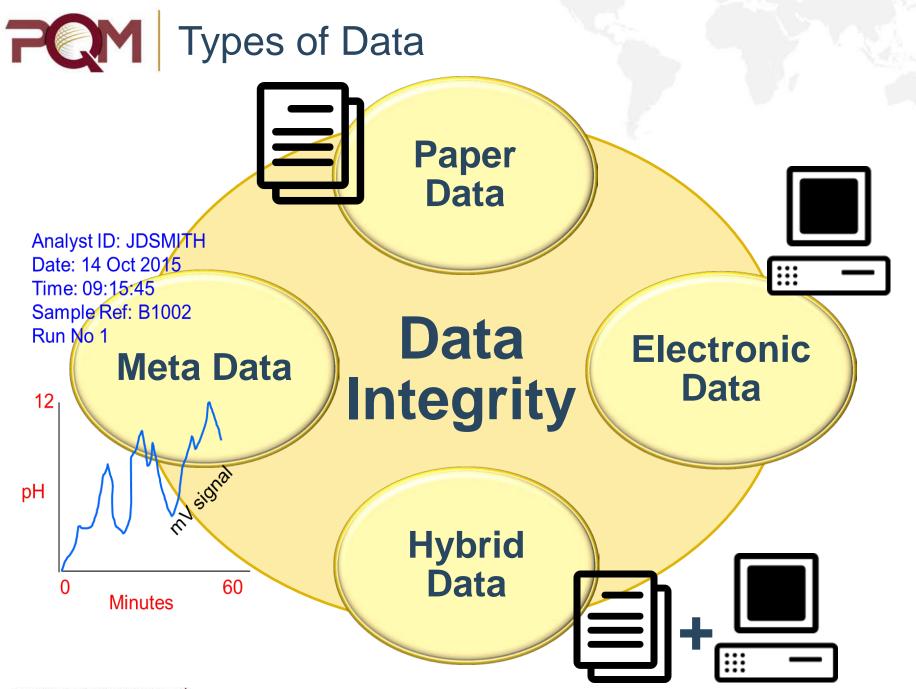

## **PQM** What is Data Integrity?

USFDA: The completeness, consistency, and accuracy of data. Complete, consistent, and accurate data should be attributable, legible, contemporaneously recorded, original or a true copy, and accurate.

MHRA: The extent to which all data are complete, consistent and accurate throughout the data lifecycle.

PIC/S: The extent to which all data are complete, consistent and accurate, throughout the data lifecycle.

WHO: The degree to which data are complete, consistent, accurate trustworthy and reliable and that these characteristics of the data are maintained throughout the data life cycle.