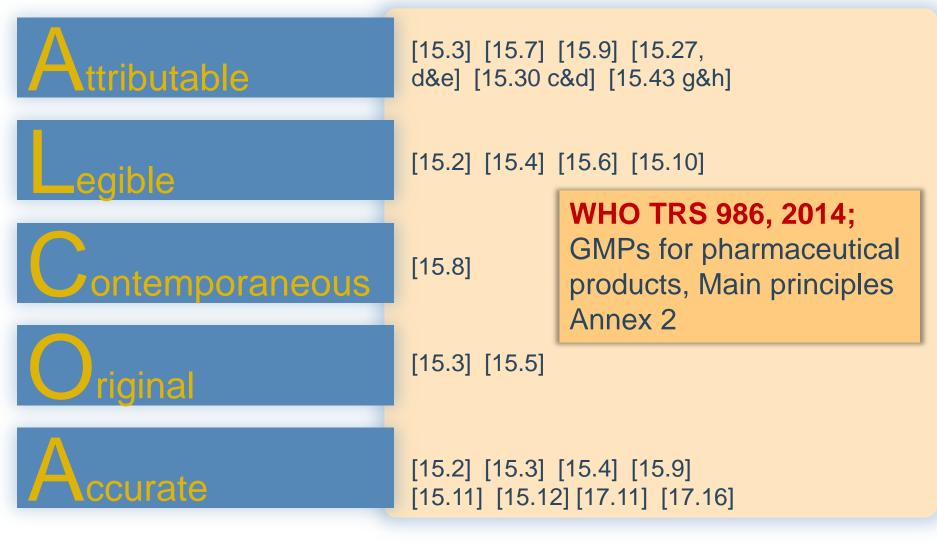

#### Data Collection – ALCOA+ Principles

EMA 2010 GCPs guidelines on electronic data for clinical records

Promoting the Quality of Medicines ©2016. ALL RIGHTS RESERVED.

- Regulators expect human errors
- Corrections are accepted by regulators, provided they follow appropriate procedures and controls
- Allow for corrections in
  - Paper based processes
  - Hybrid systems
  - Electronic systems

PIC/S Good Practices for Data Management and Integrity in Regulated GMP/GDP environments: Draft PIC/S guidance August 2016 PI\_041\_1\_Draft\_2\_Guidance\_on\_Data\_Integrity\_1%20(1).pdf

WHO TRS 986, 2014; GMPs for pharmaceutical products, Main principles Annex2 - Sections {15, 17}

http://apps.who.int/medicinedocs/documents/s21467en/s21467en.pdf