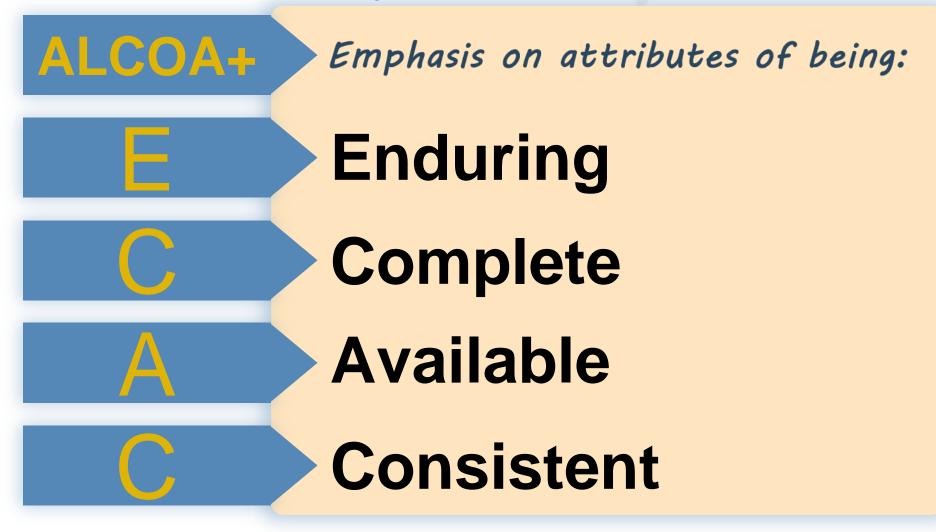

#### Data Collection – ALCOA+ Principles

EMA 2010 GCPs guidelines on electronic data for clinical records

Promoting the Quality of Medicines ©2016. ALL RIGHTS RESERVED.

- Regulators expect human errors
- Corrections are accepted by regulators, provided they follow appropriate procedures and controls
- Allow for corrections in
  - Paper based processes
  - Hybrid systems
  - Electronic systems