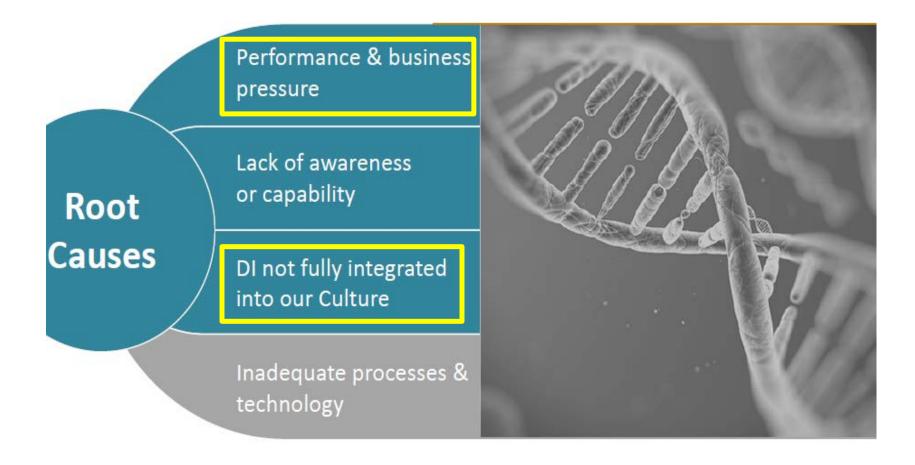

#### Why is it so hard for organizations to get Data Integrity right?!

## The Culture of Data Integrity

- You can fix policies
- You can fix systems
- You can fix procedures
- Can you "Fix" people?
  - How do you change behavior
  - How do you create <u>CULTURE?</u>