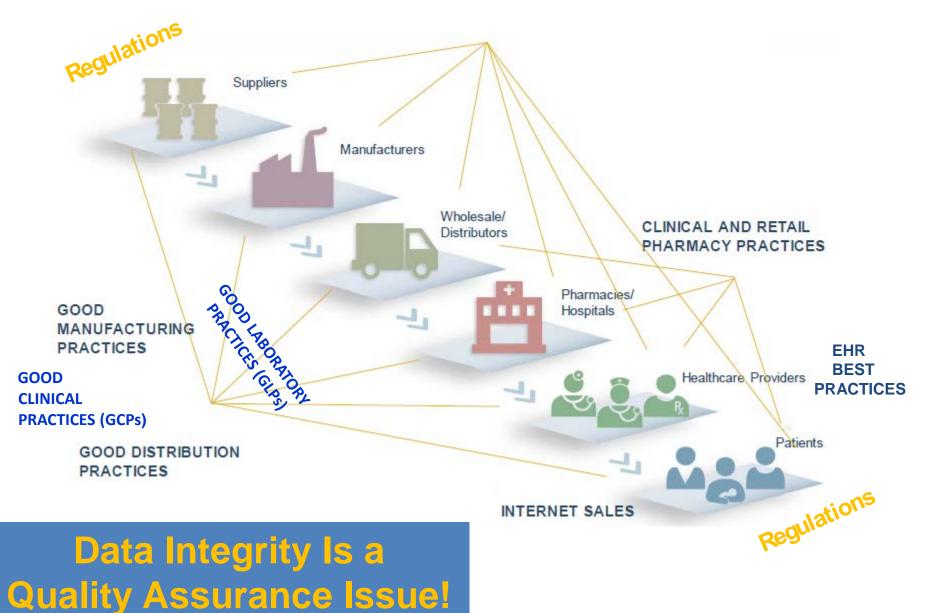

eness, consistency, and accuracy of data. Complete, consistent, and accurate data should be attributable, legible, contemporaneously recorded, original or a true copy, and accurate.

MHRA: The extent to which all data are complete, consistent and accurate throughout the data lifecycle.

PIC/S: The extent to which all data are complete, consistent and accurate, throughout the data lifecycle.

WHO: The degree to which data are complete, consistent, accurate trustworthy and reliable and that these characteristics of the data are maintained throughout the data life cycle.

## **P**CM Data Integrity is <u>Not</u> a New Requirement

ALCOA principles first coined by US FDA in 1980s



Promoting the Quality of Medicines 02016. ALL RIGHTS RESERVED.



#### Data Integrity in Medicines Supply Chain



## What is data fraud?





Changing the date/time stamp in the testing equipment used for IPC measurements

| 107.030.56   |              |      | 1000 M     | 1 10